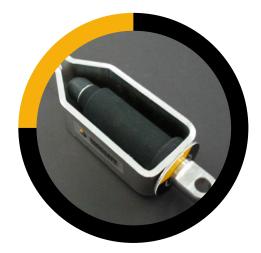

### **BALL BEARINGS**

Torlon<sup>®</sup> ball bearings handle loads, reducing friction allowing the operator to move smoothly along the track. Stainless steel wire guides keep ball bearngs catptive when cars are removed for maintenance.