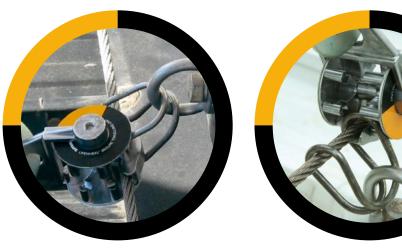

Cars are constructed of strong, lightweight, one-piece solid aluminium. The pinstop feature allows movement of cars along track, closing it locks the car in position.

Cars and track are available in black Hardkote or clearanodised finishes for corrosion protection and durability.

### **BALL BEARINGS**

Torlon<sup>®</sup> ball bearings handle loads, reducing friction allowing the operator to move smoothly along the track. Stainless steel wire guides keep ball bearngs catptive when cars are removed for maintenance.

### **OPTIONS**

The Access Rail system can be mounted in the vertical or horizontal plane. It is also available with a wheel toggle configuration to achieve angles of up to 90 degrees.