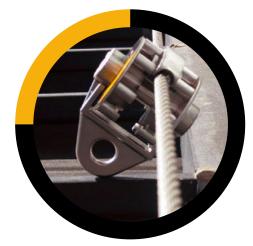

Cars are constructed of strong, lightweight, one-piece solid aluminium. The pinstop feature allows movement of cars along track, closing it locks the car in position.

Cars and track are available in black Hardkote or clearanodised finishes for corrosion protection and durability.

### **BALL BEARINGS**

Torlon<sup>®</sup> ball bearings handle loads, reducing friction allowing the operator to move smoothly along the track. Stainless steel wire guides keep ball bearngs catptive when cars are removed for maintenance.

### **OPTIONS**

The Access Rail system can be mounted in the vertical or horizontal plane. It is also available with a wheel toggle configuration to achieve angles of up to 90 degrees.