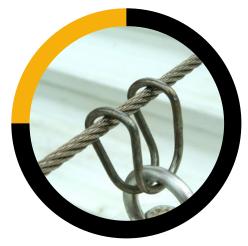

#### Test requirements

Systems require testing at least once every 12 months and immediately after having been used in the event of a fall

Listed as Civil and Mechanical Engineers, Roodsafe is classified as "competent" in accordance with current European standards. As such, we are qualified to test all forms of safety systems that have been installed to current European standards, regardless of who installed them originally. This offers a truly independent test