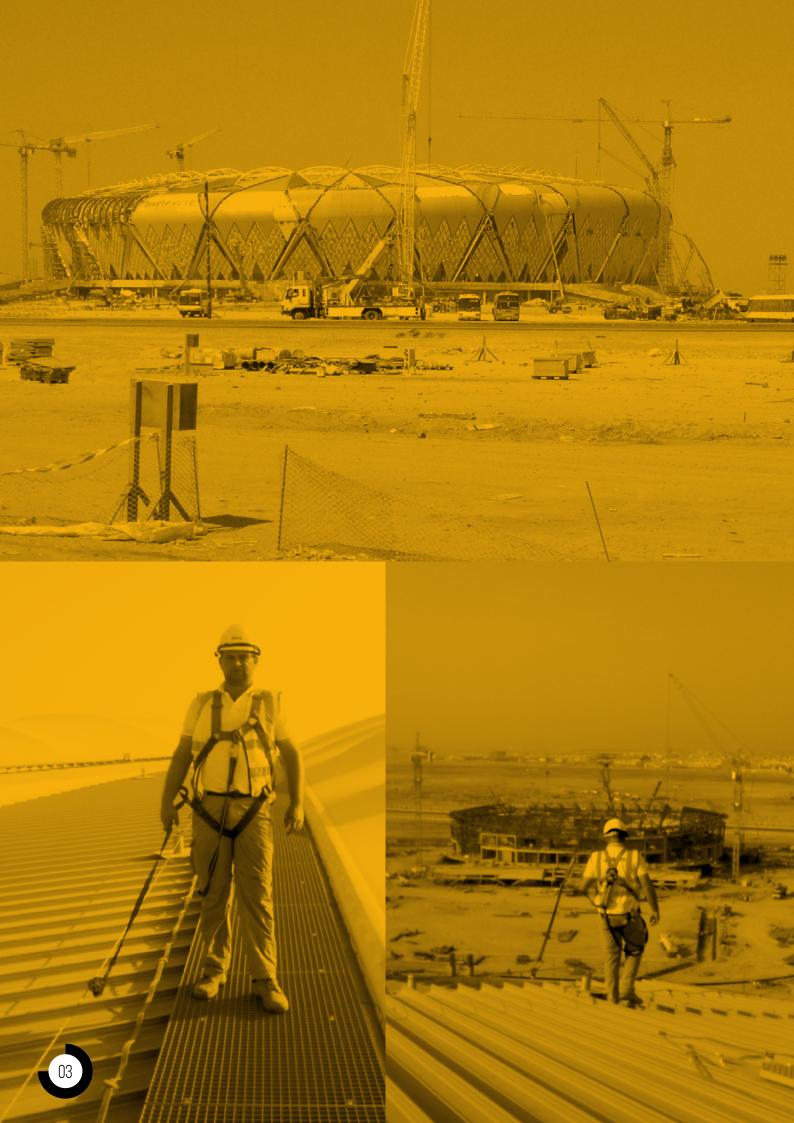

# SPORTS STADIUM Specification of the second statement o

Roodsafe manufactured, designed and installed 5000m of 8mm cable based height safety system to King Abdulla Sports City, Jeddah, Kingdom of Saudi Arabia.

Fixed to KALZIP Standing seam roof sheet achieving 100% non penetration, using the S5 Fixing block.