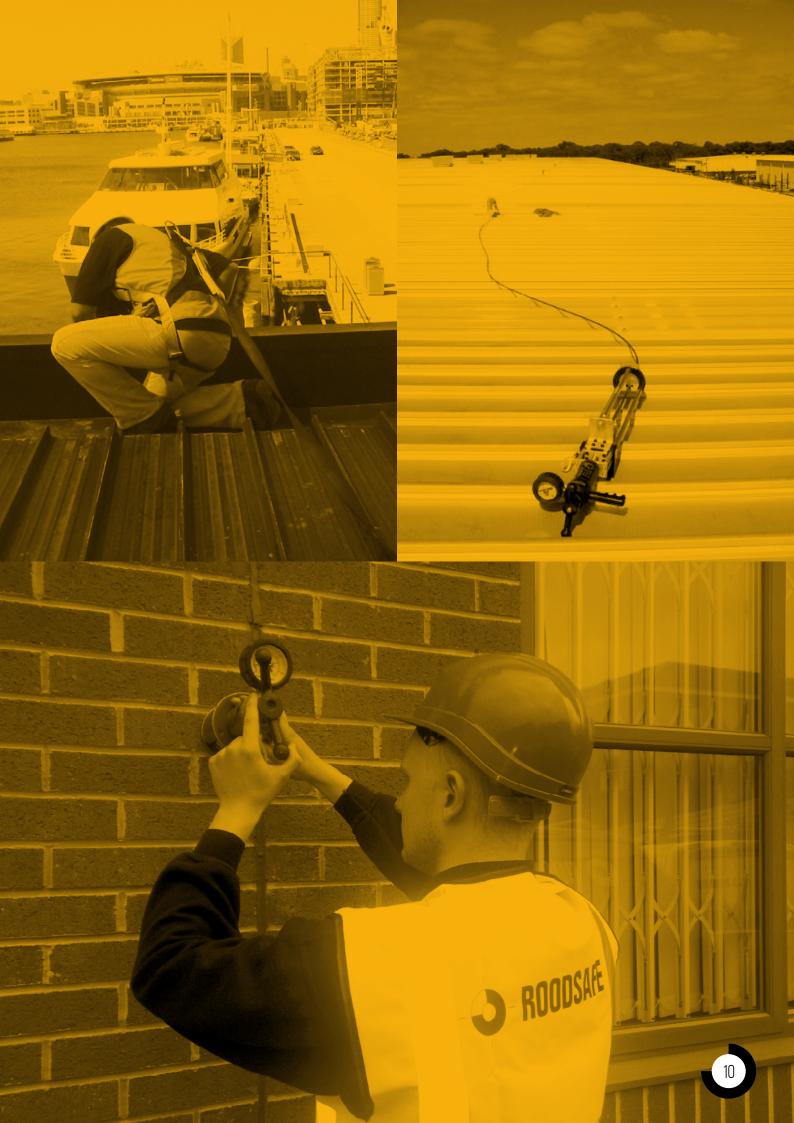

## ANNUAL TEST AND INSPECTION

#### Full test and inspection of installed safety system to European and American Standards.

#### Test requirements

Systems require testing at least once every 12 months and immediately after having been used in the event of a fall

Listed as Civil and Mechanical Engineers, Roodsafe is classified as "competent" in accordance with current European standards. As such, we are qualified to test all forms of safety systems that have been installed to current European standards, regardless of who installed them originally. This offers a truly independent test