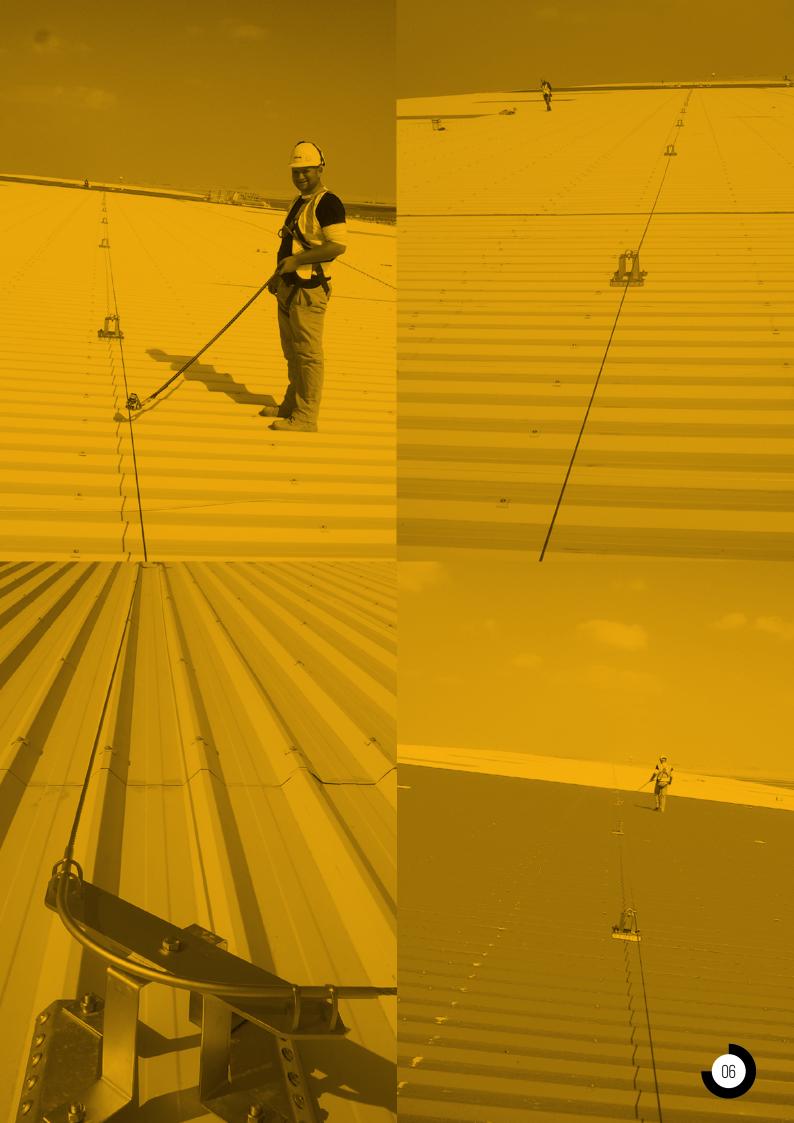

# EMIRATES AIRLINES SKY CARGO

Roodsafe installed 2150m of cable based height safety solution to Emirates New Sky Cargo facility in Dubai.

## AIRPORT SPECIALIST CONTRACTOR

Roodsafe installed safety systems to Dubai Airport Aircraft Hangar to facilitate safe maintenance work on aircraft.